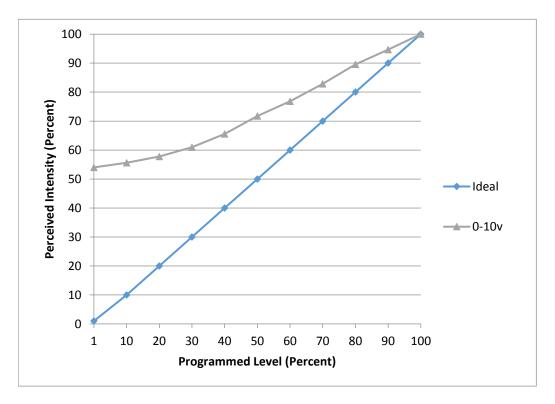

| Dimmer Tested Against:              | 0-10v |
|-------------------------------------|-------|
| Pass/Fail                           | Pass  |
| Best-Fit Power Profile:             |       |
| Minimum ON                          | 1     |
| Maximum ON                          | 6.5   |
| Adjust                              | 100   |
| Light Output Range (vs. non-dimmed) |       |
| Maximum (Perceived)                 | 95.1% |
| Minimum (Perceived)                 | 51.4% |
| Minimum (Measured)                  | 26.4% |

Linearity Curves (Best-fit Power Profile Applied):